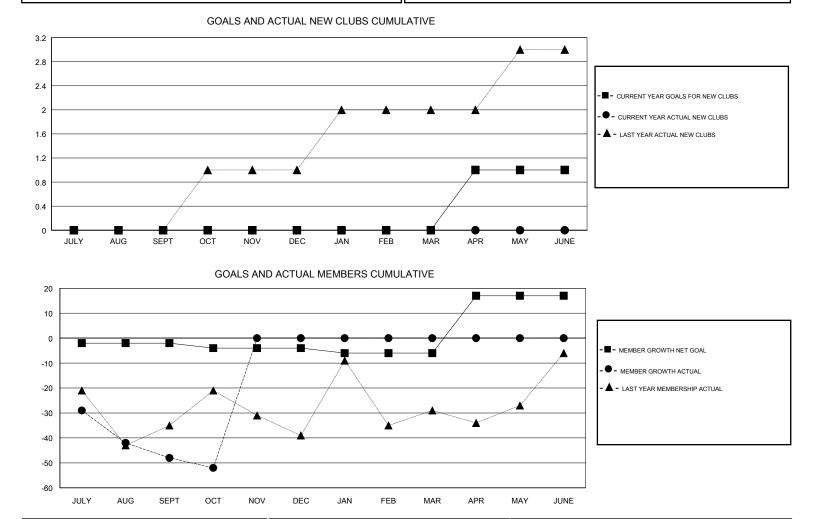

## LOCATION TEXAS

| GMT: JOE AL PICONE             |   |   | LOCATION TEXAS |                                  |    |    | GMT CA |
|--------------------------------|---|---|----------------|----------------------------------|----|----|--------|
| Clubs<br>RESULTS FOR 2017-2018 |   |   |                | Members<br>RESULTS FOR 2017-2018 |    |    |        |
|                                |   |   |                |                                  |    |    |        |
| JULY/AUG/SEPT                  | 0 | 0 | 2              | JULY/AUG/SEPT                    | -2 | 41 | 85     |
| OCT/NOV/DEC                    | 0 | 0 | 0              | OCT/NOV/DEC                      | -2 | 12 | 16     |
| JAN/FEB/MAR                    | 0 | 0 | 0              | JAN/FEB/MAR                      | -2 | 0  | 0      |
| APR/MAY/JUNE                   | 1 | 0 | 0              | APR/MAY/JUNE                     | 23 | 0  | 0      |